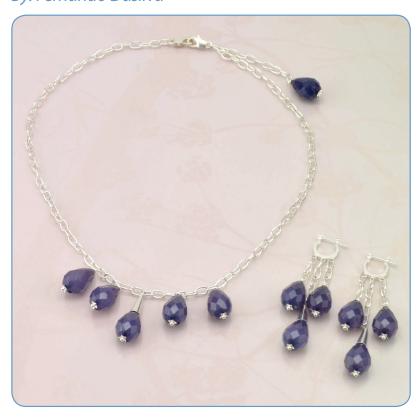

#### **NECKLACE INSTRUCTIONS:**

- 1. Feed one blue bead followed by a cone end onto a head pin. Make a wrapped loop on top of the cone and trim excess wire. Make 2 more of those and set aside.
- 2. Feed one blue bead onto a ball star head pin, make a wrapped loop on top of the bead and trim excess wire. Make 7 more of those and set aside. (some will be used later for the earrings)
- 3. Cut a 18-inch piece of chain, find its center and then attach of ne the cone dangles made on step 1. Open the center link of chain using chain nose pliers, scoop up the dangle and close back in place.
- 4. Symmetrically add two dangles made on step 2 on each side of center dangle, skipping 2 links between each dangle, on same fashion done previously.
- 5. Attach one EZ-lobster clasp to each end of chain to finish your necklace.

#### **EARRINGS INSTRUCTIONS:**

- 1. Section leftover piece of chain in the following sizes:
- \* 2 pieces of 1-inch length
- \* 4 pieces of 5/8th of an inch or 4 three-chain links sections.
- 2. Using chain nose pliers open link of a piece of an inch section of chain and then attach to center ring of an ear wire hoop. Close link back carefully.
- 3. Open opposite end of section of chain attached on previous step on same fashion and attach one blue drop dangle (made during the necklace assembling). Close link gently.
- 4. Attach one section of the sort lengths of chain on each ring on opposite sides of center dangle on same fashion done previously.
- 5. Repeat all steps to make matching earring.